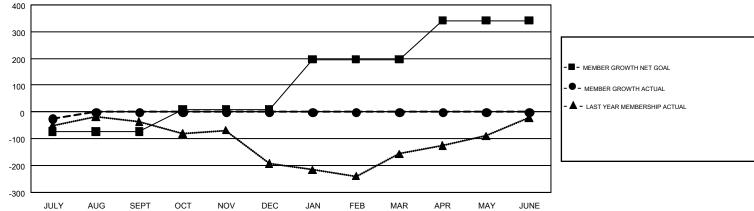

## GMT Constitutional Area 4, Group C

GMT: MIKLOS HORVATH

REPORT DOES NOT INCLUDE CLUBS IN UNDISTRICTED AREAS.

| Clubs         |               |             |               | Members               |                           |                         |                                              |  |
|---------------|---------------|-------------|---------------|-----------------------|---------------------------|-------------------------|----------------------------------------------|--|
|               | RESULTS FO    | R 2018-2019 |               | RESULTS FOR 2018-2019 |                           |                         |                                              |  |
| QUARTER       | NEW CLUB GOAL | NEW CLUBS   | DROPPED CLUBS | QUARTER               | MEMBER GROWTH NET<br>GOAL | MEMBER GROWTH<br>ACTUAL | DROPPED MEMBERS ACTUAL (including transfers) |  |
| JULY/AUG/SEPT | 0             | 0           | 3             | JULY/AUG/SEPT         | -74                       | 44                      | 50                                           |  |
| OCT/NOV/DEC   | 3             | 0           | 0             | OCT/NOV/DEC           | 82                        | 0                       | 0                                            |  |
| JAN/FEB/MAR   | 5             | 0           | 0             | JAN/FEB/MAR           | 188                       | 0                       | 0                                            |  |
| APR/MAY/JUNE  | 5             | 0           | 0             | APR/MAY/JUNE          | 146                       | 0                       | 0                                            |  |