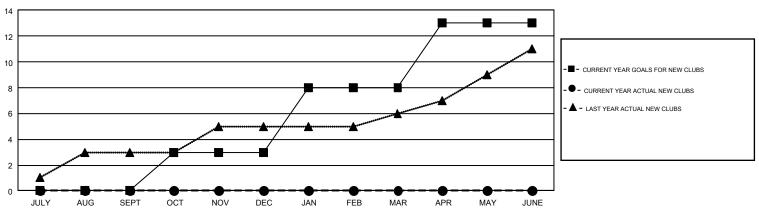

## GMT Constitutional Area 4, Group C

GMT: MIKLOS HORVATH

REPORT DOES NOT INCLUDE CLUBS IN UNDISTRICTED AREAS.

| Clubs         |               |             |               | Members               |                           |                         |                                              |  |
|---------------|---------------|-------------|---------------|-----------------------|---------------------------|-------------------------|----------------------------------------------|--|
|               | RESULTS FO    | R 2018-2019 |               | RESULTS FOR 2018-2019 |                           |                         |                                              |  |
| QUARTER       | NEW CLUB GOAL | NEW CLUBS   | DROPPED CLUBS | QUARTER               | MEMBER GROWTH NET<br>GOAL | MEMBER GROWTH<br>ACTUAL | DROPPED MEMBERS ACTUAL (including transfers) |  |
| JULY/AUG/SEPT | 0             | 0           | 3             | JULY/AUG/SEPT         | -74                       | 44                      | 50                                           |  |
| OCT/NOV/DEC   | 3             | 0           | 0             | OCT/NOV/DEC           | 82                        | 0                       | 0                                            |  |
| JAN/FEB/MAR   | 5             | 0           | 0             | JAN/FEB/MAR           | 188                       | 0                       | 0                                            |  |
| APR/MAY/JUNE  | 5             | 0           | 0             | APR/MAY/JUNE          | 146                       | 0                       | 0                                            |  |